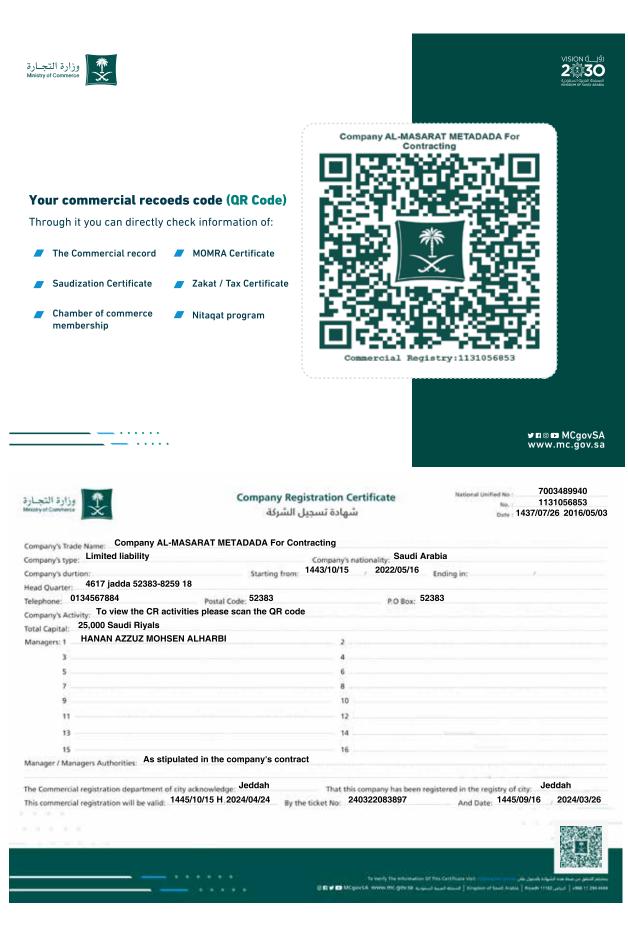

## **Company Registration Documents**

100241103294641

| TIN              | 3113027957      | الرقم المميز  |
|------------------|-----------------|---------------|
| Certificate No.  | 100241103294641 | رقم الشهادة   |
| Certificate date | 06/06/2022      | تاريخ الشهادة |