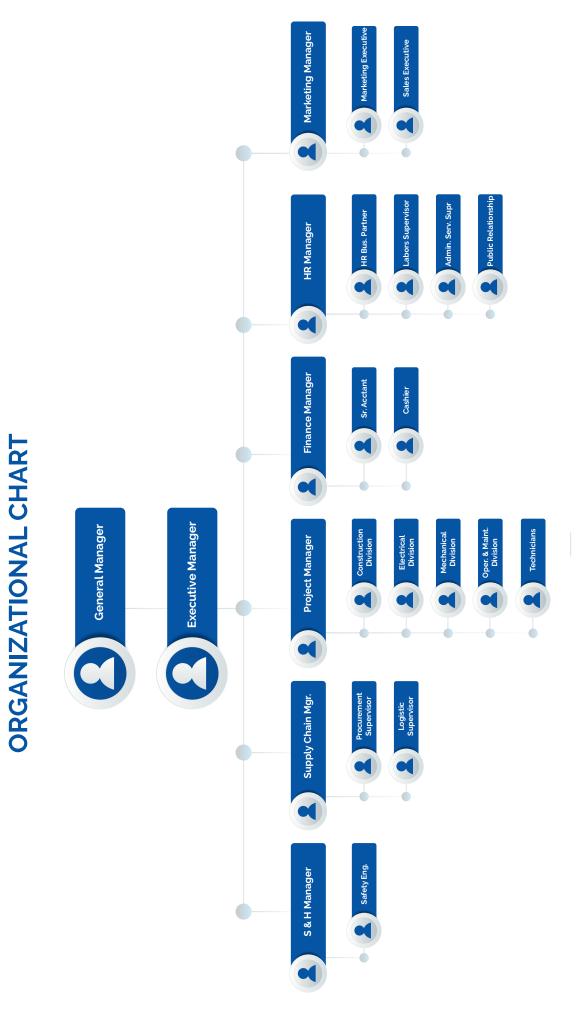

**Rental Heavy Equipment** 

**Registrations & Certificates** 

**Organizational Chart** 

**Our Clients** 

The Multiple Path Contracting Company (MPCCO) is a reputable service provider known for delivering high-quality services, reliability, and customer satisfaction.